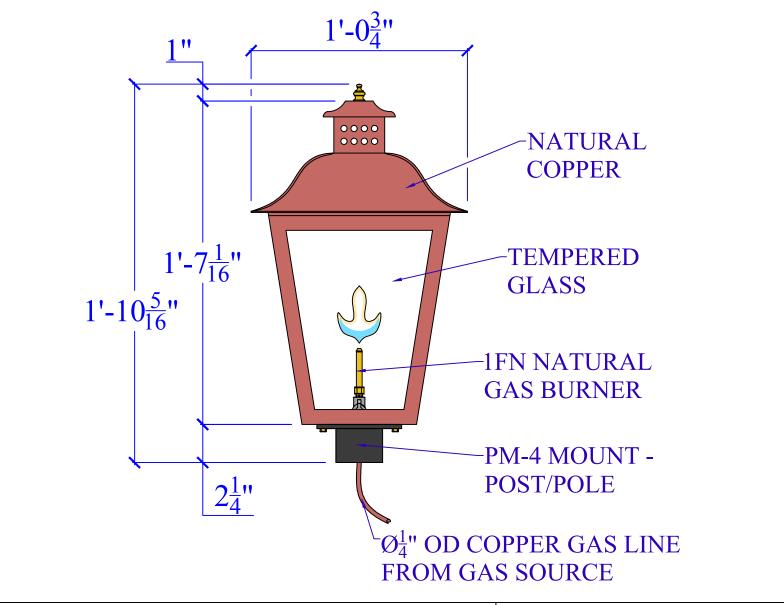

| LIGHT:   | AU-4022 - 1FN - PM-4      | DATE: | APP.BY: | J.D. |
|----------|---------------------------|-------|---------|------|
| BRACKET: | PM-4 - H19-1/16" W12-3/4" |       | REV.    |      |